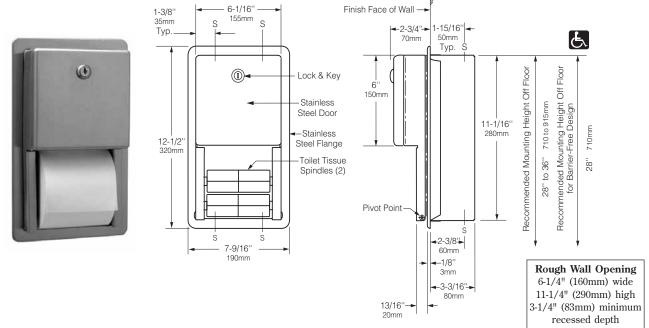

**Door** — 18-8 S, type-304, 22-gauge (0.8mm) stainless steel with 18-gauge (1.2mm) stainless steel door frame. Exposed surfaces have satin finish. Front of door is drawn, one-piece, seamless construction. Secured to cabinet with two rivets. Equipped with a tumbler lock keyed like other Bobrick washroom accessories.

Dispensing Mechanism, Inner Housing and Cam — 18-8 S, type-304, 18-gauge (1.2mm) stainless steel.

Spindles (2) — Heavy-duty, one-piece, molded ABS. Theft-resistant. Retained in dispensing mechanism when door is locked.

### **INSTALLATION:**

Provide framed rough wall opening 6-1/4" wide x 11-1/4" high (160 x 290mm). Minimum recessed depth required to finish face of wall is 3-1/4" (83mm). Allow clearance for construction features that may protrude into opening from opposite wall. Coordinate with mechanical engineer to avoid pipes, vents, and conduits. Mount unit with shims between framing and cabinet at all points indicated by an *S*, then secure unit with sheet-metal screws (not furnished).