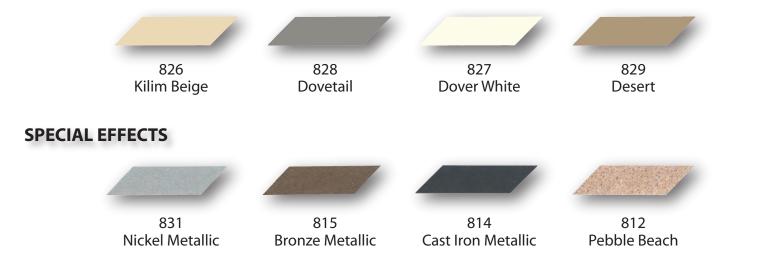

## **ANTI-GRAFFITI**

Note: Upcharge applies to 800 series colors.

All colors are powder coated with a high performance polymer and cured to a brilliant, hard, even finish.

Note: Color samples shown are for reference only. For accurate color matches refer to Hadrian's printed color card.